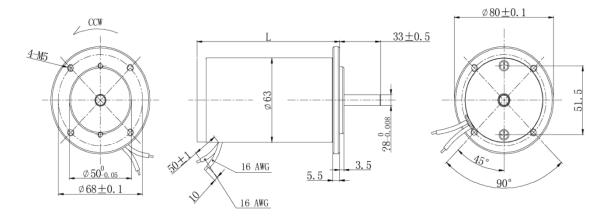

DC              | rpm              | Α                  | rpm            | Α                | mNm             | W              | mm       |
| 63ZY12-001  | 12               | 5000             | 1.8                | 4000           | 7.5              | 140             | 56             | 100      |
| 63ZY90-001  | 90               | 3500             | 0.12               | 2900           | 0.7              | 135             | 40             | 100      |
| 63ZY220-002 | 220              | 4000             | 0.05               | 3200           | 0.3              | 130             | 43             | 100      |
| 63ZY12-002  | 12               | 4300             | 2                  | 3500           | 9                | 200             | 72             | 120      |

### **Mechanical Dimensions**